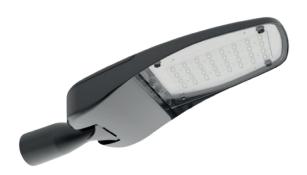

## **TYPE**

Professional LED projectors for **Public Lighting**.

Can be used in Highway or any public road and in Parks.

## **OPENING/BEAM**

High efficiency Ra>70 LED chip on Board. Precision optics with reflector 0-90°.

#### **MATERIAL**

Aluminum, Metal, Plastic, Glass