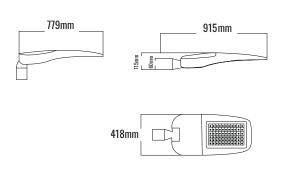

# DIMENSION DRAW

| Model:             | Orca                            |
|--------------------|---------------------------------|
| Format:            | Square                          |
| Location:          | Exterior                        |
| Wattage:           | 100W                            |
| Materials:         | Aluminum, Metal, Plastic, Glass |
| Led Color:         | 3000K / 4000K / 6500K           |
| Product Dimension: | 915mm                           |
| IP Code:           | 66                              |
| Fixation:          | Surface                         |
| CRI:               | 80                              |
| Lumen Output:      | 15,200LM                        |
| Frequency:         | 50/60 Hz                        |
| Beam Angle:        | 0-90°                           |
| Net weight:        | 9kgs                            |